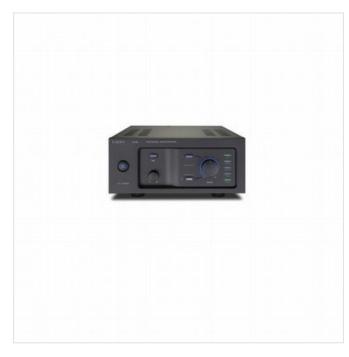

## **BESCHRIJVING**

Half rack mixing amplifier, 30W @ 100 volt

During the redefining process of the mixing amplifier one of the key-conclusions was to bring it back to basics and make it user-friendly. The cutting-edge Apart MA30 has an unseen intuitive user interface and ground breaking, logic and sheer rear panel. The volume control rotary on the front panel is prominent, illuminated, bigger and put in the forefront while the mic volume control is smaller and recessed. The MA30 comes in a compact 9.5" housing with 1 mic/line input and 2 stereo line, mono summed inputs. The smart left-to-right 4 level priority and rear panel design makes it intuitive for installers. On the rear panel you can find an emergency input, paging mic with chime and a 24VDC override output. Every end-user and installer will instantly see and understand how to operate or install this progressive MA30 mixing amplifier.